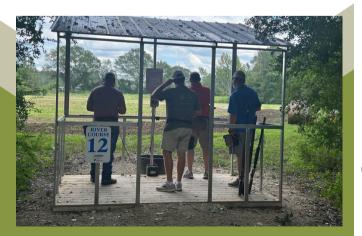

# THANK YOU FOR YOUR SUPPORT!

SOUTH MISSISSIPPI STATE HOSPITAL Sporting Shoot to benefit South Mississippi State Hospital Friday, 11. 2025 Riverbend **Sporting Clays** 

in Petal, MS

# **APRIL 11, 2025**

Riverbend Sporting Clays 735 Old River Road Petal, MS 39465